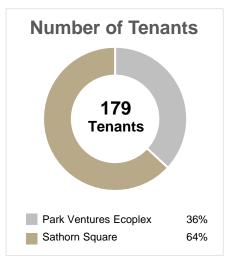

### **Portfolio**

GVREIT listed as a real-estate investment trust with a quality portfolio concentrated in prime business district of Thailand with diversified tenants.