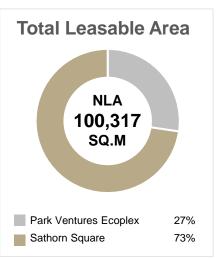

### **Overview**

Golden Ventures Leasehold Real Estate Investment Trust (GVREIT) is an office building trust, with gross leasable area of 100,317 square meter, approximately, with two prime office buildings under management located in the prime business district of Thailand. Currently, the investment properties at fair value is 10,198 million baht.

### **Portfolio**

GVREIT listed as a real-estate investment trust with a quality portfolio concentrated in prime business district of Thailand with diversified tenants.