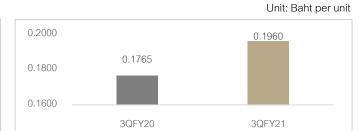

# **Dividend Payment**

| Operation Period                  | 1 April 2021 – 30 June 2021 |
|-----------------------------------|-----------------------------|
| Distribution Rate                 | THB 0.1960 per unit         |
| Book Closing Date/<br>Record Date | 25 August 2021              |
| Payment Date                      | 8 September 2021            |
| Yield @Par                        | 8.0%                        |

THB 12,314.6 MB

8.5% Y-o-Y

Net Profit Margin

65%

Dividend per Unit in 3Q'21

THB 0.1960

▲ 11.1% Y-o-Y

IBD to Total Assets Ratio